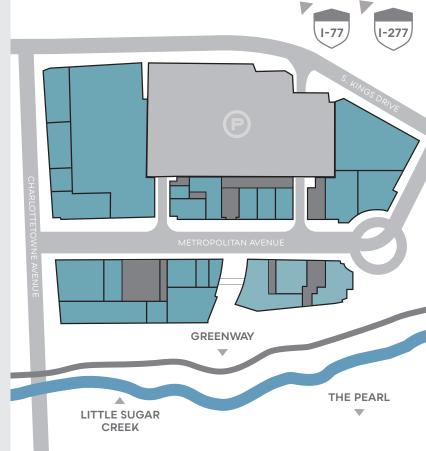

## **FEATURES & AMENITIES**

- · Customer locker room and showers
- Customer lounge with Wi-Fi
- Structured parking (3/1,000)
- Direct access to Little Sugar Creek Greenway
- EV charging stations
- Interstate visibility with convenient access to I-277 and I-77
- Nearby The Pearl: Charlotte's Innovation District, which will feature Charlotte's first medical school, lab space and more

## **DIRECTORY**