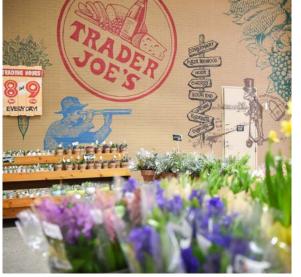

## FEATURES & AMENITIES

- In the heart of a walkable, mixed-use center anchored by Trader Joe's, with a versatile lineup of restaurants, shops and fitness options
- Tenant lounge with cable TV and soft seating
- Tenant locker room and showers
- Interstate visibility and convenient access to I-277

TRADER JOE'S

DRESSLER'S

VIEW ALL RETAILERS

A dynamic lifestyle center infused with culture and connectivity, Metropolitan is Charlotte's premier experiential destination.

A hub for entertainment and creativity, the center hosts over 75 events annually and is home to 15 custom mural installations.